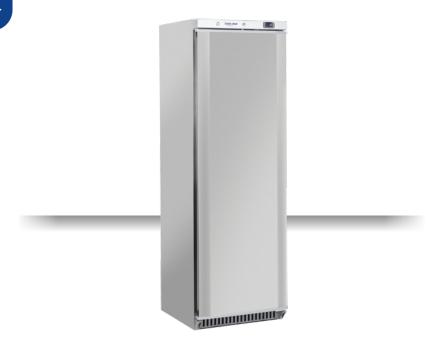

# **GENERAL FEATURES**

| 400 Lt. Refrigerated upright (CLASS A)                    | • |
|-----------------------------------------------------------|---|
| S/S external cabinet, thermoformed internally             | • |
| Roll-bond evaporator system with fan assisted cooling     | • |
| Automatic compressor cycle defrost                        | • |
| Foaming Agent Cyclopentane (70mm per side)                | • |
| Digital Thermostat                                        | • |
| Opening door alarm/High temperature alarm                 | • |
| Removable Gasket                                          | • |
| Door: Self closing and reversible door fitted as standard | • |
| Lock and main switch fitted as standard                   | • |
| Adjustable shelves: 4 Pcs + 1 Pcs Bottom                  | • |
| N.2 Adjustable feet + N.2 Rollers at the back             | • |
| Energy efficiency class: A                                | • |

## **TECHNICAL SPECIFICATIONS**

| Capacity                         | 400 L        |
|----------------------------------|--------------|
| Temperature                      | +0°C ~ +8°C  |
| Consumption                      | 0.41 kWh/24h |
| Rated Power                      | 105 W        |
| Noise level                      | 53 dB(A)     |
| Net Weight                       | 78 Kg        |
| Gross Weight                     | 88 Kg        |
| External Dimensions (WxDxH mm)   | 600x666x1875 |
| Internal Dimensions (WxDxH mm)   | 460x467x1643 |
| Packaging dimensions (WxDxH mm)  | 660x705x2060 |
| Loading quantities 20'/40'/40'HQ | 24/54/54     |