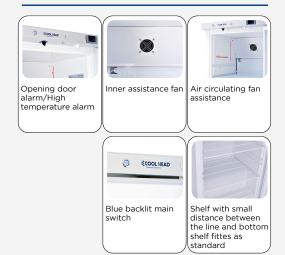

### **DETAILS**

# **GENERAL FEATURES**

| 400 Lt. Refrigerated upright (CLASS A)                    | • |
|-----------------------------------------------------------|---|
| S/S external cabinet, thermoformed internally             | • |
| Roll-bond evaporator system with fan assisted cooling     | • |
| Automatic compressor cycle defrost                        | • |
| Foaming Agent Cyclopentane (70mm per side)                | • |
| Digital Thermostat                                        | • |
| Opening door alarm/High temperature alarm                 | • |
| Removable Gasket                                          | • |
| Door: Self closing and reversible door fitted as standard | • |
| Lock and main switch fitted as standard                   | • |
| Adjustable shelves: 4 Pcs + 1 Pcs Bottom                  | • |
| N.2 Adjustable feet + N.2 Rollers at the back             | • |
| Energy efficiency class: A                                | • |