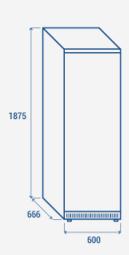

## **TECHNICAL SPECIFICATIONS**

| Capacity                         | 400 L        |
|----------------------------------|--------------|
| Temperature                      | +0°C ~ +8°C  |
| Consumption                      | 0.41 kWh/24h |
| Rated Power                      | 105 W        |
| Noise level                      | 53 dB(A)     |
| Net Weight                       | 78 Kg        |
| Gross Weight                     | 88 Kg        |
| External Dimensions (WxDxH mm)   | 600x666x1875 |
| Internal Dimensions (WxDxH mm)   | 460x467x1643 |
| Packaging dimensions (WxDxH mm)  | 660x705x2060 |
| Loading quantities 20'/40'/40'HQ | 24/54/54     |

### **PRODUCT DIMENSIONS**